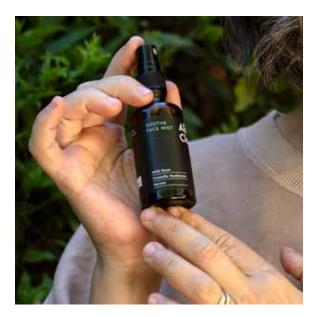

#### Soothe Face Mist

An all natural face mist to calm, replenish, and protect.

#### 1. Formulated for Dry + Sensitive Skin Will improve: - Skin irritation - Acne breakouts

#### 2. Packed with Nutrients

Tremella Mushroom: Hydrates, plumps, reduces fine lines. Yarrow: Soothes irritation, calms acne. Wild Rose: Antioxidants, smooths lines, boosts glow. **3.** Instant Relief These soothing botanical provide a quick relief from skin irritations. Web:www.alixclo.comEmail:info@alixclo.comTelephone:415.205.1540