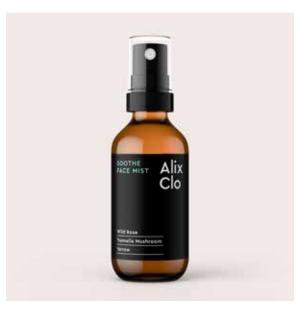

#### Soothe Face Mist

An all natural face mist to calm, replenish, and protect.

Body Serum for all skin types.

| NAME:     | SOOTHE MIST               |  |  |
|-----------|---------------------------|--|--|
| SKU:      | SOO-ALI-SKI-60M           |  |  |
| INFO:     | A LIGHTWEIGHT, REFRESHING |  |  |
|           | FACIAL MIST FORMULATED TO |  |  |
|           | CALM, HYDRATE, AND        |  |  |
|           | REJUVENATE TIRED SKIN.    |  |  |
|           | WITH WILD ROSE AND        |  |  |
|           | TREMELLA EXTRACT          |  |  |
| SIZE:     | 60 ML                     |  |  |
| WHOLESALE | : \$23                    |  |  |