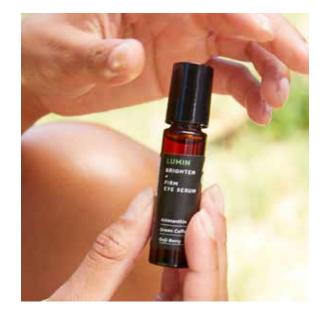

#### Age Inclusive Skincare

Eye Serum for dark circles, puffiness and fine lines.

| NAME:      | FIRM + BRIGHTEN EYE SERUM |  |  |
|------------|---------------------------|--|--|
| SKU:       | LUM-ALI-SKI-10M           |  |  |
| INFO:      | LUMIN IS POWERED BY       |  |  |
|            | ASTAXANTHIN (5000X MORE   |  |  |
|            | POTENT THAN VITAMIN C),   |  |  |
|            | CLINICALLY PROVEN         |  |  |
|            | TO DIMINISH DARK CIRCLES, |  |  |
|            | AND FINE LINES.           |  |  |
| SIZE:      | 10 ML                     |  |  |
| WHOLESALE: | \$24                      |  |  |