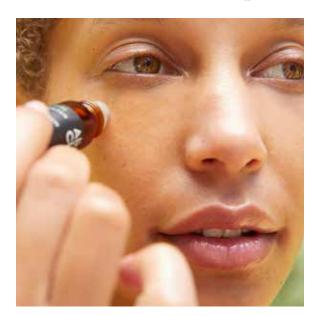

## Lumin Eye Serum: Luminous + Bright Eyes

Powered by Astaxanthin (500 times more potent than Vitamin C).

### 1. Brighten and Firm

With astaxanthin—clinically proven to brighten dark circles and firm saggy skin.

2. Packed with Antioxidant

A chuck full of antioxidants from Goji berry and Kakadu plum to protect the fragile skin around eye.

**3. Soothe and Calm** Green Coffee and Blue Chamomile provide soothing properties to ease puffiness from tired yes.

Web:www.alixclo.comEmail:info@alixclo.comTelephone:415.205.1540