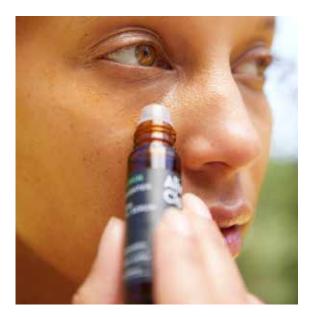

## Lumin Eye Serum: Luminous + Bright Eyes

Powered by Astaxanthin (500 times more potent than Vitamin C).

### 1. Brighten and Firm

With astaxanthin—clinically proven to brighten dark circles and firm saggy skin.

2. Packed with Antioxidant

A chuck full of antioxidants from Goji berry and Kakadu plum to protect the fragile skin around eye.

**3. Soothe and Calm** Green Coffee and Blue Chamomile provide soothing properties to ease puffiness from tired yes.

Web:www.alixclo.comEmail:info@alixclo.comTelephone:415.205.1540