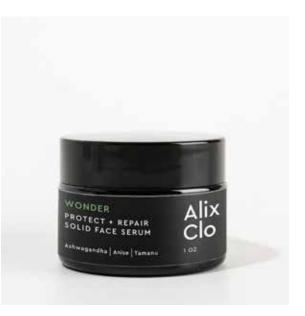

Night Solid Serum for dry and mature skin.

| NAME:      | REPAIR + RENEW SOLID SERUM  |  |  |
|------------|-----------------------------|--|--|
| SKU:       | WON-ALI-SKI-30M             |  |  |
| INFO:      | WONDER IS MULTI-ACTION BALM |  |  |
|            | THAT ACTS AS A CLEANSER +   |  |  |
|            | SOLID SERUM + MASK. WITH    |  |  |
|            | ASHWAGANDHA EXTRACT,        |  |  |
|            | AND TAMANU SEED OIL.        |  |  |
| SIZE:      | 30 ML                       |  |  |
| WHOLESALE: | \$39                        |  |  |