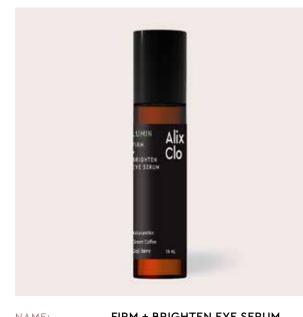

#### Age Inclusive Skincare

Eye Serum for dark circles, puffiness and fine lines.

| NAME:      | FIRM + BRIGHTEN EYE SERUM |  |  |
|------------|---------------------------|--|--|
| SKU:       | LUM-ALI-SKI-10M           |  |  |
| INFO:      | LUMIN IS POWERED BY       |  |  |
|            | ASTAXANTHIN (5000X MORE   |  |  |
|            | POTENT THAN VITAMIN C),   |  |  |
|            | CLINICALLY PROVEN         |  |  |
|            | TO DIMINISH DARK CIRCLES, |  |  |
|            | AND FINE LINES.           |  |  |
| SIZE:      | 10 ML                     |  |  |
| WHOLESALE: | \$24                      |  |  |