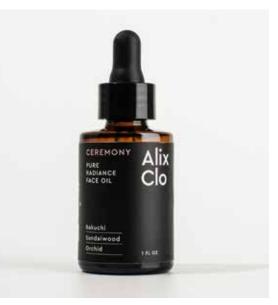

Day Serum for fine lines, dryness, saginess, And all skin type.

| PURE RADIANCE FACE SERUM  |  |  |
|---------------------------|--|--|
| CER-ALI-SKI-30M           |  |  |
| CEREMONY BOOSTS COLLAGEN  |  |  |
| AND CELL TURNOVER         |  |  |
| RESULTING IN BOUNCY SKIN, |  |  |
| HEALTHY GLOW. WITH        |  |  |
| BAKUCHIOL-A PLANT BASED   |  |  |
| RETINOL ALTERNATIVE.      |  |  |
| 30 ML                     |  |  |
| \$40                      |  |  |
|                           |  |  |