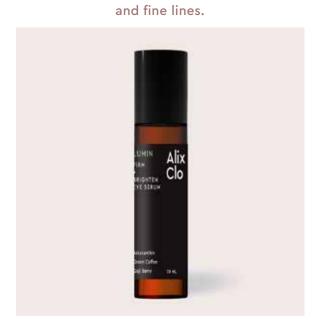

## Eye Serum for dark circles, puffiness

| NAME:      | FIRM + BRIGHTEN EYE SERUM |
|------------|---------------------------|
| SKU:       | LUM-ALI-SKI-10M           |
| INFO:      | LUMIN IS POWERED BY       |
|            | ASTAXANTHIN (5000X MORE   |
|            | POTENT THAN VITAMIN C),   |
|            | CLINICIALLY PROVEN        |
|            | TO DIMINISH DARK CIRCLES, |
|            | AND FINE LINES.           |
| SIZE:      | 10 ML                     |
| WHOLESALE: | \$24                      |