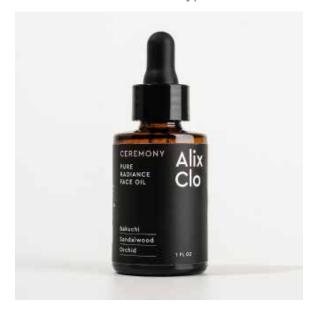

## Age Inclusive Skincare

Day Serum for fine lines, dryness, saginess, and all skin type.

| NAME:      | PURE RADIANCE FACE SERUM  |
|------------|---------------------------|
| SKU:       | CER-ALI-SKI-30M           |
| INFO:      | CEREMONY BOOSTS COLLAGEN  |
|            | AND CELL TURNOVER         |
|            | RESULTING IN BOUNCY SKIN, |
|            | HEALTHY GLOW. WITH        |
|            | BAKUCHIOL-A PLANT BASED   |
|            | RETINOL ALTERNATIVE.      |
| SIZE:      | 30 ML                     |
| WHOLESALE: | \$40                      |