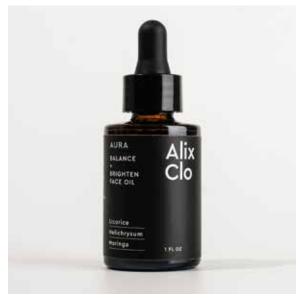

Day Serum for sun-spots, redness, acne, and all skin type

| WHOLESALE: | \$40                          |
|------------|-------------------------------|
| SIZE:      | 30 ML                         |
|            | AND LICORICE EXTRACT.         |
|            | VITAMIN C , TURMERIC EXTRACT, |
|            | BALANCES THE SKIN WITH        |
| INFO:      | AURA BRIGHTENS AND            |
| SKU:       | AUR-ALI-SKI-30M               |
|            | FACE SERUM                    |
| NAME:      | BRIGHTEN + CLARIFY            |
|            |                               |