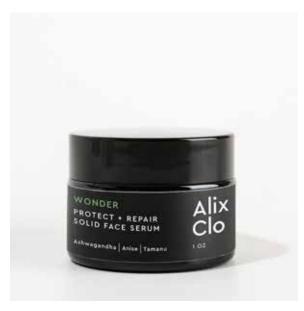

Night Solid Serum for dry and mature skin.

| NAME:      | REPAIR + RENEW SOLID SERUM  |
|------------|-----------------------------|
| SKU:       | WON-ALI-SKI-30M             |
| INFO:      | WONDER IS MULTI-ACTION BALM |
|            | THAT ACTS AS A CLEANSER +   |
|            | SOLID SERUM + MASK. WITH    |
|            | ASHWAGANDHA EXTRACT,        |
|            | AND TAMANU SEED OIL.        |
| SIZE:      | 30 ML                       |
| WHOLESALE: | \$39                        |