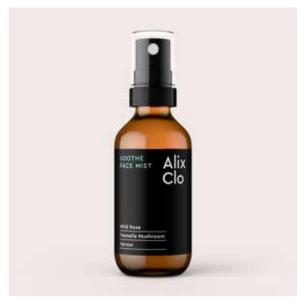

## Body Serum for all skin types.

| NAME:      | SOOTHE MIST               |
|------------|---------------------------|
| SKU:       | SOO-ALI-SKI-60M           |
| INFO:      | A LIGHTWEIGHT, REFRESHING |
|            | FACIAL MIST FORMULATED TO |
|            | CALM, HYDRATE, AND        |
|            | REJUVENATE TIRED SKIN.    |
|            | WITH WILD ROSE AND        |
|            | TREMELLA EXTRACT          |
| SIZE:      | 60 ML                     |
| WHOLESALE: | \$23                      |